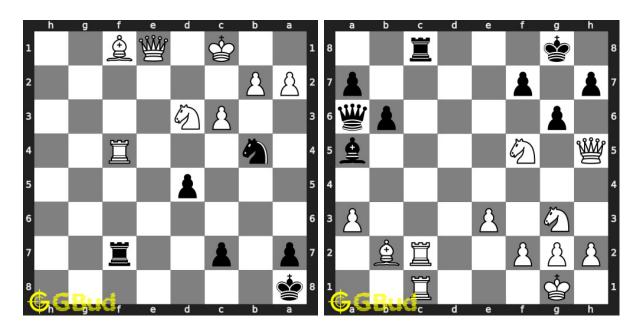

# 119. Mate in 2 moves

Level: medium, Next Move: Black Level: hard, Next Move: White Solution: https://gbud.in/gytlpk4

# 120. Mate in 3 moves

Solution: https://gbud.in/gytlpk4

Figure 1: Solve other puzzles @ https://gbud.in/chsgppz