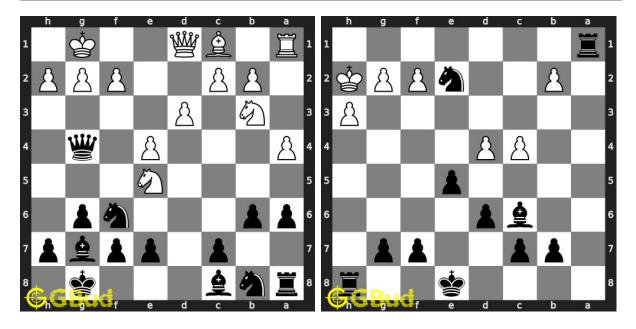

# 117. Gain opponent's rook

Level: medium, Next Move: Black Solution: https://gbud.in/gytlpk4

### 118. Mate in 2 moves

Level: hard, Next Move: White Solution: https://gbud.in/gytlpk4