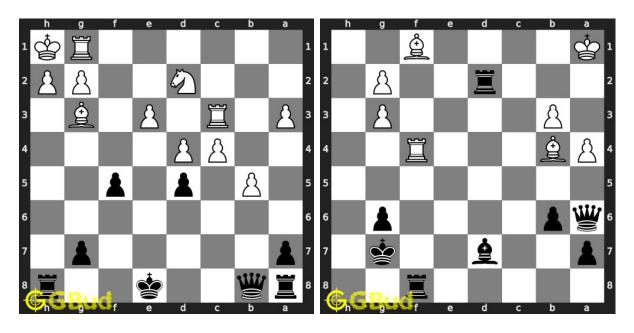

# 115. Use opponent's mistake

Level: easy, Next Move: Black Solution: https://gbud.in/gytlpk4

#### 116. Mate in 2 moves

Level: medium, Next Move: Black Solution: https://gbud.in/gytlpk4