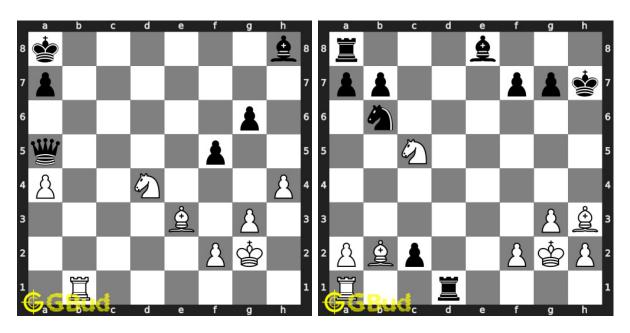

### 111. Gain opponent's queen in 2 moves

Level: hard, Next Move: White Solution: https://gbud.in/gytlpk4

# 112. Stop opponent's promotion

Level: medium, Next Move: White Solution: https://gbud.in/gytlpk4

#### 113. Mate in 3 moves

Level: hard, Next Move: Black Solution: https://gbud.in/gytlpk4

#### 114. Mate in 2 moves

Level: medium, Next Move: Black Solution: https://gbud.in/gytlpk4