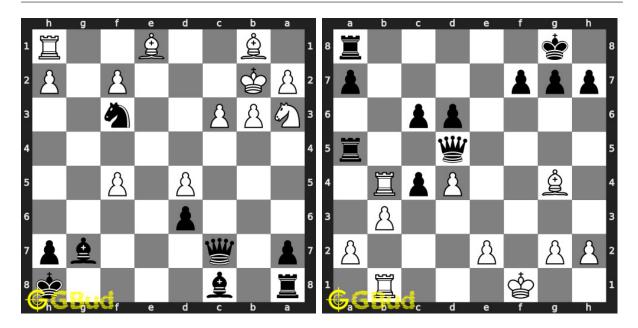

# 117. Gain opponent's rook

Level: medium, Next Move: Black Solution: https://gbud.in/gytlpk4

### 118. Mate in 2 moves

Level: hard, Next Move: White Solution: https://gbud.in/gytlpk4